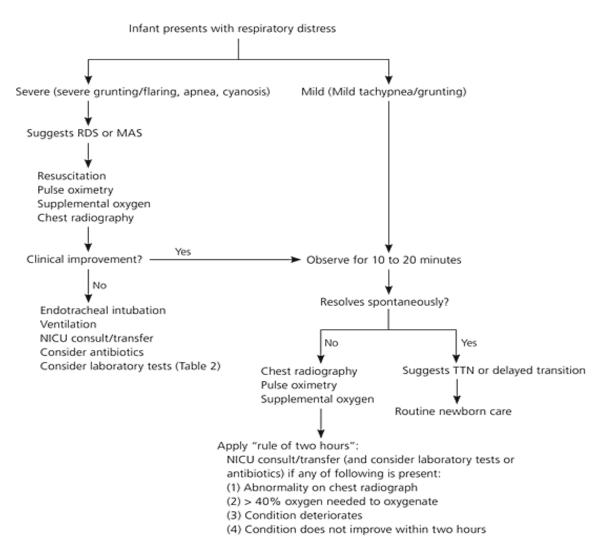

Figure 1 outlines a comprehensive treatment algorithm on **the management of Neonatal respiratory distress syndrome** aimed at addressing the different lines of treatment after thorough review of medical and economic evidence by CHI committees.

Figure 1: Treatment algorithm for the management of neonatal respiratory distress syndrome

<sup>&</sup>lt;sup>1</sup> Adapted from the American family Physician